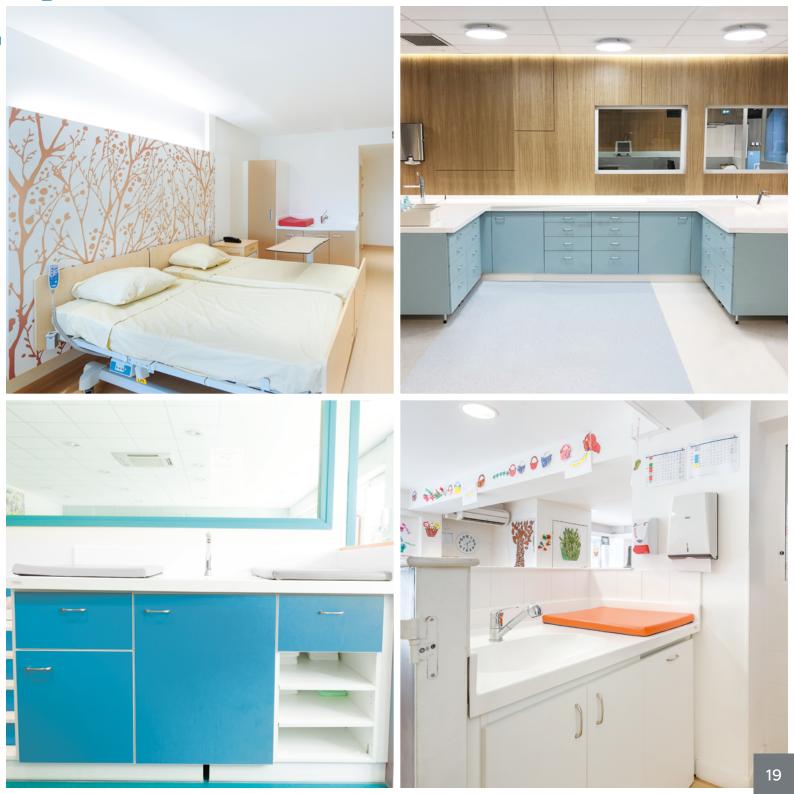

Biolume Résinor designs and manufactures, in France, healthcare products (lighting, changing tables, work benchtops, hygiene facilities, furniture) for hospitals and childhood professionals.

Hospitals, Clinics, nursing homes, day care and childhood establishements

Production site : Loos

- **Collaborators :** 25 employees
- Surface area : 4800 m<sup>2</sup>
- **Products :** changing units, work benchs, basins, furniture