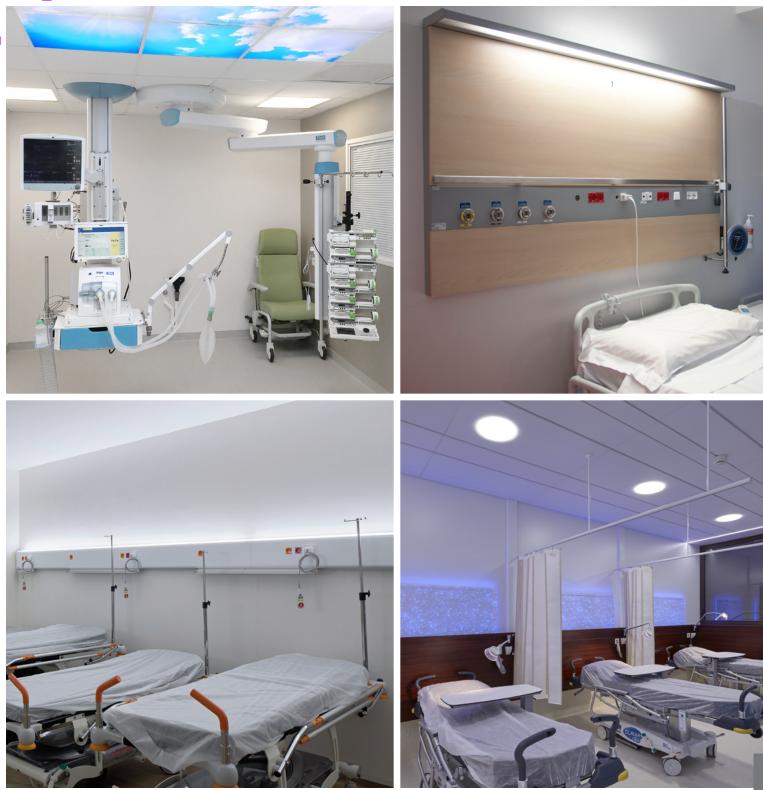

TLV, designs, manufactures in France and sells around the world lightings and hospital equipment for normal care and technical units.

#### Hospitals – clinic – nursing homes

- Production site : Lys Lez Lannoy
- **Collaborators :** 74 employees
- Surface area : 4900 m<sup>2</sup>
- Products : Bed Head Units, ceiling pendant, speacial care units and suspended columns, hospital lighting...