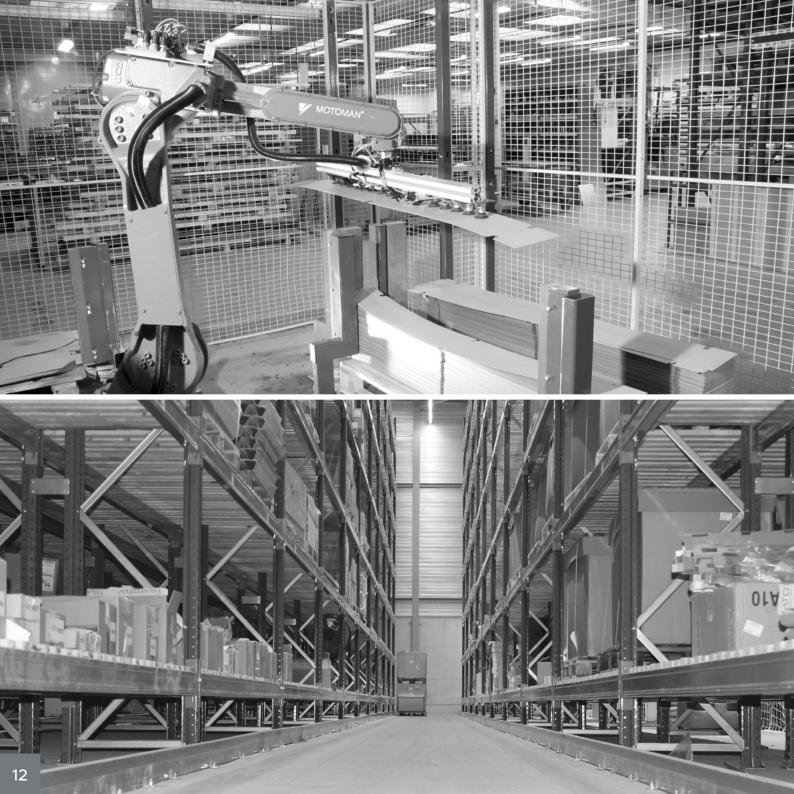

# 3 manufacturing sites based in Lille metropole

These three entities TRATO. TLV and BIOLUME RESINOR offer а of lighting large choice systems, hospital equipments, layouts for the early childhood as well as lighting control and associated services.

With **220 employees** and a modern manufacturing tool, the Group became a European key player in its field. It offers custom-made solutions and focuses the development of its new products on the performance, a low energy usage and energy savings.

#### BIOLUME RESINOR, Loos site

TRATO, Roubaix site

TLV, Lys-Lez-Lannoy site

State of the art technology production tools

6 500 m² storage

TRATO, lighting designer and manufacturer for more than 70 years. The family business specialised in the design of lightings for retail shops in France and around the world. Reference in the market of lighting manufacturers and with a factory in the state of the art technology, several renowned brands trust TRATO with their lighting projects and especially in the retail.

# APPLICATIONS

Retails – logistics & transportation – Services and Industry

- **Production site :** Roubaix
- Collaborators : 121 employees
- Surface area : 15 000 m<sup>2</sup>
- **Products :** row lightings, continuous rows, suspended luminaires, orientable and adjutable, custommade decorative luminaires...