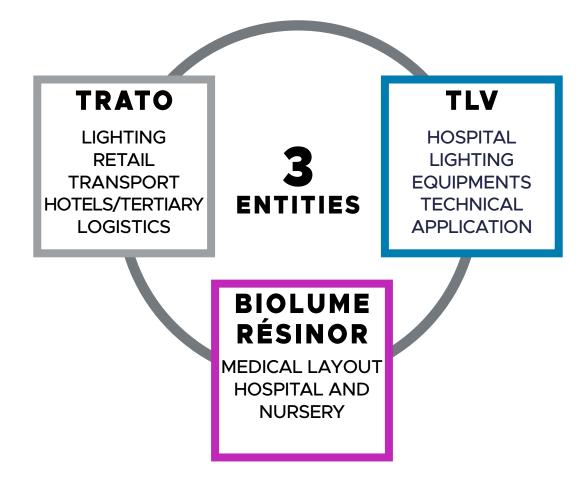

# TRATO TLV BIOLUME RESINOR

# 3 manufacturing sites based in Lille metropole

These three entities TRATO. TLV and BIOLUME RESINOR offer а of lighting large choice systems, hospital equipments, layouts for the early childhood as well as lighting control and associated services.

#### BIOLUME RESINOR, Loos site

TRATO, Roubaix site

TLV, Lys-Lez-Lannoy site

State of the art technology production tools

6 500 m² storage

TRATO, lighting designer and manufacturer for more than 70 years. The family business specialised in the design of lightings for retail shops in France and around the world. Reference in the market of lighting manufacturers and with a factory in the state of the art technology, several renowned brands trust TRATO with their lighting projects and especially in the retail.

# APPLICATIONS

Retails – logistics & transportation – Services and Industry

- **Production site :** Roubaix
- Collaborators : 121 employees
- Surface area : 15 000 m<sup>2</sup>
- **Products :** row lightings, continuous rows, suspended luminaires, orientable and adjutable, custommade decorative luminaires...

TLV, designs, manufactures in France and sells around the world lightings and hospital equipment for normal care and technical units.

#### Hospitals – clinic – nursing homes

- Production site : Lys Lez Lannoy
- **Collaborators :** 74 employees
- Surface area : 4900 m<sup>2</sup>
- Products : Bed Head Units, ceiling pendant, speacial care units and suspended columns, hospital lighting...

Biolume Résinor designs and manufactures, in France, healthcare products (lighting, changing tables, work benchtops, hygiene facilities, furniture) for hospitals and childhood professionals.

Hospitals, Clinics, nursing homes, day care and childhood establishements

Production site : Loos

- **Collaborators :** 25 employees
- Surface area : 4800 m<sup>2</sup>
- **Products :** changing units, work benchs, basins, furniture