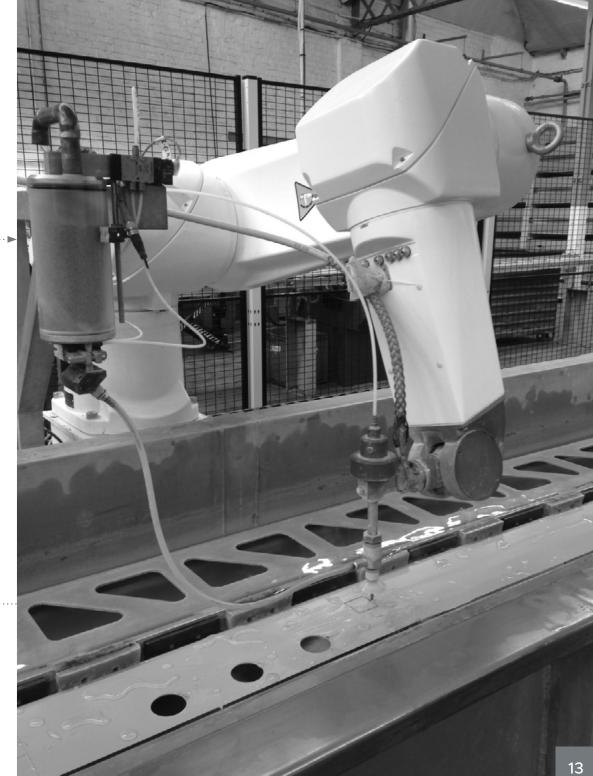

#### BIOLUME RESINOR, Loos site

TRATO, Roubaix site

TLV, Lys-Lez-Lannoy site

State of the art technology production tools

6 500 m² storage

TRATO, lighting designer and manufacturer for more than 70 years. The family business specialised in the design of lightings for retail shops in France and around the world. Reference in the market of lighting manufacturers and with a factory in the state of the art technology, several renowned brands trust TRATO with their lighting projects and especially in the retail.

# APPLICATIONS

Retails – logistics & transportation – Services and Industry

- **Production site :** Roubaix
- Collaborators : 121 employees
- Surface area : 15 000 m<sup>2</sup>
- **Products :** row lightings, continuous rows, suspended luminaires, orientable and adjutable, custommade decorative luminaires...