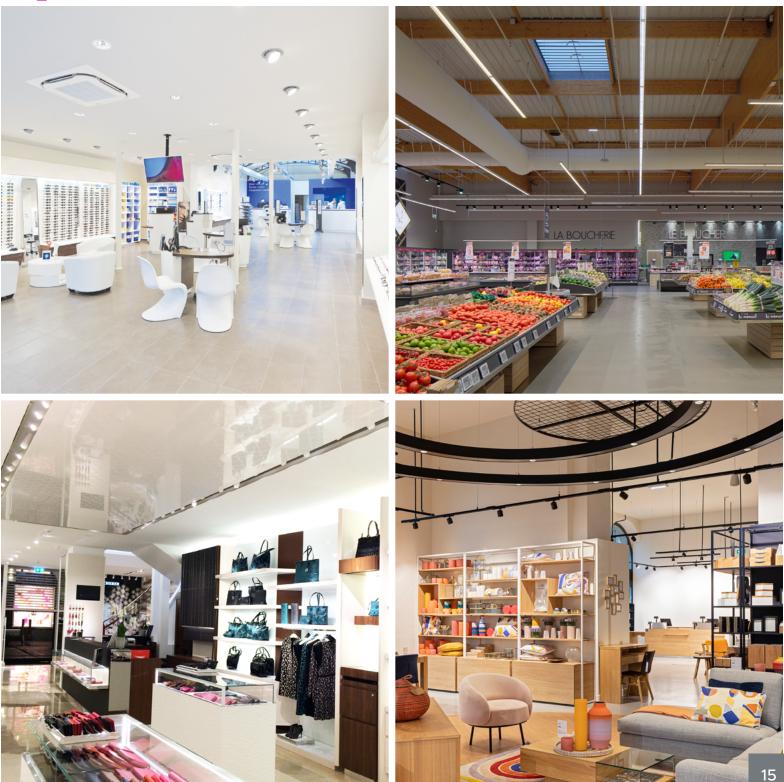

# 3 manufacturing sites based in Lille metropole

These three entities TRATO. TLV and BIOLUME RESINOR offer а of lighting large choice systems, hospital equipments, layouts for the early childhood as well as lighting control and associated services.

# APPLICATIONS

Retails – logistics & transportation – Services and Industry

- **Production site :** Roubaix
- Collaborators : 121 employees
- Surface area : 15 000 m<sup>2</sup>
- **Products :** row lightings, continuous rows, suspended luminaires, orientable and adjutable, custommade decorative luminaires...

TLV, designs, manufactures in France and sells around the world lightings and hospital equipment for normal care and technical units.

#### Hospitals – clinic – nursing homes

- Production site : Lys Lez Lannoy
- **Collaborators :** 74 employees
- Surface area : 4900 m<sup>2</sup>
- Products : Bed Head Units, ceiling pendant, speacial care units and suspended columns, hospital lighting...

Biolume Résinor designs and manufactures, in France, healthcare products (lighting, changing tables, work benchtops, hygiene facilities, furniture) for hospitals and childhood professionals.

Hospitals, Clinics, nursing homes, day care and childhood establishements