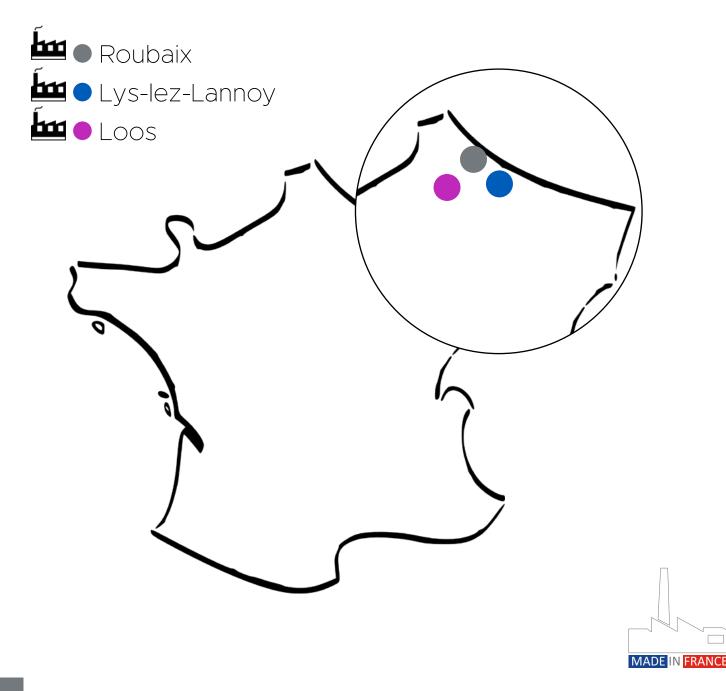

# 3 manufacturing sites based in Lille metropole

These three entities TRATO. TLV and BIOLUME RESINOR offer а of lighting large choice systems, hospital equipments, layouts for the early childhood as well as lighting control and associated services.

#### BIOLUME RESINOR, Loos site

TRATO, Roubaix site

TLV, Lys-Lez-Lannoy site

State of the art technology production tools

6 500 m² storage

TRATO, lighting designer and manufacturer for more than 70 years. The family business specialised in the design of lightings for retail shops in France and around the world. Reference in the market of lighting manufacturers and with a factory in the state of the art technology, several renowned brands trust TRATO with their lighting projects and especially in the retail.

# APPLICATIONS

Retails – logistics & transportation – Services and Industry

- **Production site :** Roubaix
- Collaborators : 121 employees
- Surface area : 15 000 m<sup>2</sup>
- **Products :** row lightings, continuous rows, suspended luminaires, orientable and adjutable, custommade decorative luminaires...

#### Hospitals – clinic – nursing homes

- Production site : Lys Lez Lannoy
- **Collaborators :** 74 employees
- Surface area : 4900 m<sup>2</sup>
- Products : Bed Head Units, ceiling pendant, speacial care units and suspended columns, hospital lighting...

Production site : Loos

- **Collaborators :** 25 employees
- Surface area : 4800 m<sup>2</sup>
- **Products :** changing units, work benchs, basins, furniture