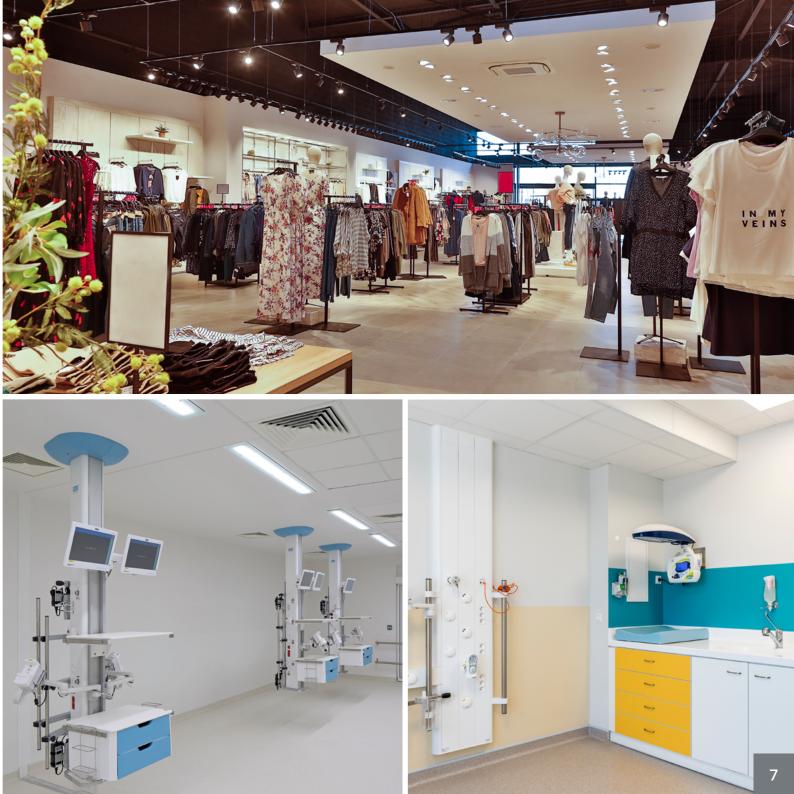

# APPLICATIONS

Retails – logistics & transportation – Services and Industry

- **Production site :** Roubaix
- Collaborators : 121 employees
- Surface area : 15 000 m<sup>2</sup>
- **Products :** row lightings, continuous rows, suspended luminaires, orientable and adjutable, custommade decorative luminaires...

TLV, designs, manufactures in France and sells around the world lightings and hospital equipment for normal care and technical units.

#### Hospitals – clinic – nursing homes

- Production site : Lys Lez Lannoy
- **Collaborators :** 74 employees
- Surface area : 4900 m<sup>2</sup>
- Products : Bed Head Units, ceiling pendant, speacial care units and suspended columns, hospital lighting...

Biolume Résinor designs and manufactures, in France, healthcare products (lighting, changing tables, work benchtops, hygiene facilities, furniture) for hospitals and childhood professionals.

Hospitals, Clinics, nursing homes, day care and childhood establishements